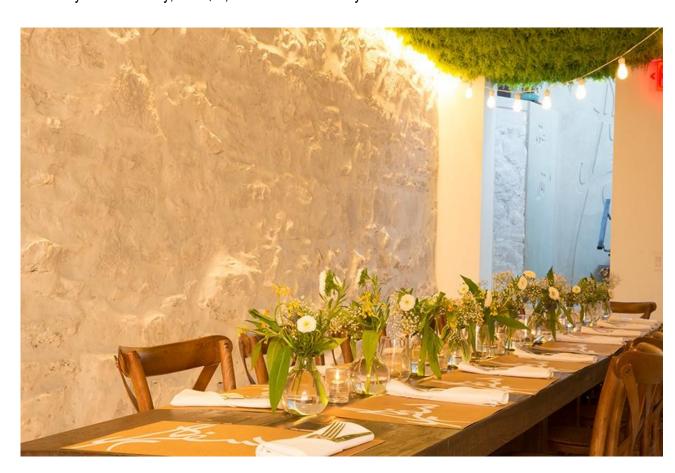

## SOFREH

Private & Semi-Private Dining

Large parties of seven guests or more are accommodated at Sofreh in our downstairs dining room. This space seats up to 20 guests and has two large communal tables, each accommodating up to 10 guests.

For groups smaller than 20, we may seat other guests next to your party. You can have **exclusive** use of the downstairs dining room if you agree to a consumption minimum. The food & beverage consumption minimum is \$2,800++ on Friday and Saturday, and \$2,500++ on other days.