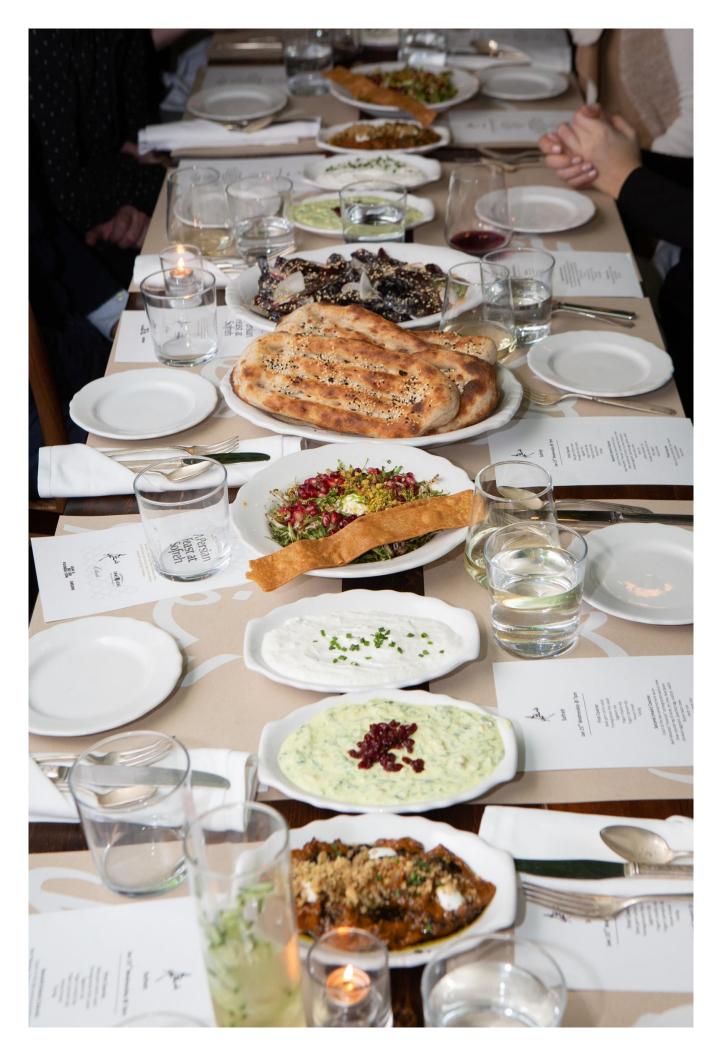

## PRIX FIXE MENU - \$125++ PER PERSON

**APPETIZERS** 

Chef's Selection of Seasonal Dips and Salads

MAINS

Persian Plum & Saffron Chicken

Catch of the Day with Fresh Herbs & Tamarind Sauce

Lamb Shank, Onion & Turmeric Broth, Fava Beans, Roasted Garlic

Smoked Eggplant with Slow-Roasted Tomato & Garlic Sauce, Poached Eggs

And a surprise seasonal dish

## Additional Fees:

\$40 Corkage Fee (750ml bottle) Limit of 1 bottle per 5 guests

\$80 Corkage Fee (Magnum)

\$4pp Plating Fee for Outside Desserts (No homemade items)

Please note, the menu is pre-set and substitutions are not allowed. All dishes are served "family-style" to share. Mains are served with chef's selection of two seasonal rice dishes, crispy rice, Shiraz salad and Sofreh's house bread. Dessert is optional (a la cart from our current menu). All items are subject to seasonal availability. Our chef may choose to supplement or replace an item on the menu any time. For a list of cocktails and wines please check the bottom of <a href="mailto:sofrehnyc.com/menu">sofrehnyc.com/menu</a> To reserve, please fill the form at <a href="mailto:sofrehnyc.com/events">sofrehnyc.com/events</a>